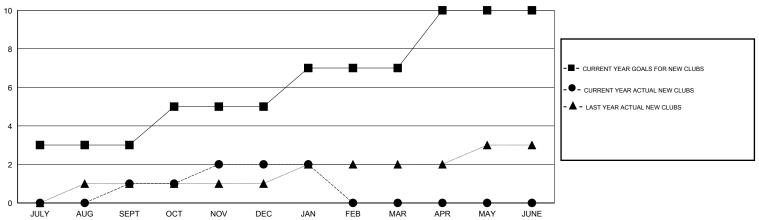

# LOCATION INDIA

 $\mathsf{GMT}\;\mathsf{CA}\;6$ 

| Clubs                 |                  |           |                  |                  | Members               |                    |                                     |                    |                  |
|-----------------------|------------------|-----------|------------------|------------------|-----------------------|--------------------|-------------------------------------|--------------------|------------------|
| RESULTS FOR 2014-2015 |                  |           |                  |                  | RESULTS FOR 2014-2015 |                    |                                     |                    |                  |
| QUARTER               | NEW CLUB<br>GOAL | NEW CLUBS | DROPPED<br>CLUBS | NET<br>GAIN/LOSS | QUARTER               | NEW MEMBER<br>GOAL | CHARTER AND<br>NEW MEMBERS<br>ADDED | DROPPED<br>MEMBERS | NET<br>GAIN/LOSS |
| JULY/AUG/SEPT         | 3                | 1         | 0                | 1                | JULY/AUG/SEPT         | 245                | 130                                 | 89                 | 41               |
| OCT/NOV/DEC           | 2                | 1         | 2                | -1               | OCT/NOV/DEC           | 175                | 195                                 | 73                 | 122              |
| JAN/FEB/MAR           | 2                | 0         | 2                | -2               | JAN/FEB/MAR           | 115                | 22                                  | 54                 | -32              |
| APR/MAY/JUNE          | 3                | 0         | 0                | 0                | APR/MAY/JUNE          | 135                | 0                                   | 0                  | 0                |

### GOALS AND ACTUAL NEW CLUBS CUMULATIVE

| DROPPED CLUBS: 4  |     | 41 CLUBS OF 61 ADDED 1 OR MORE<br>NEW MEMBERS | GENDER DISTRIBUTION  MALE 1,544 (85.64%) |              |     |
|-------------------|-----|-----------------------------------------------|------------------------------------------|--------------|-----|
| DROPPED MEMBERS   |     |                                               | FEMALE                                   | 259 (14.36%) |     |
| DECEASED          | 3   | OLION HERE FOR HEALTH                         |                                          |              |     |
| CLUB CANCELLED 27 |     | CLICK HERE FOR HEALTH ASSESSMENT DATA         | FAMILY UNIT MEMBERS                      |              | 299 |
| OTHER             | 186 | NOCOMENT DATA                                 | HEAD OF HOUSEHOLD                        |              | 114 |
| TOTAL             | 216 |                                               | NON-HEAD OF HOUSEHOL                     | 185          |     |