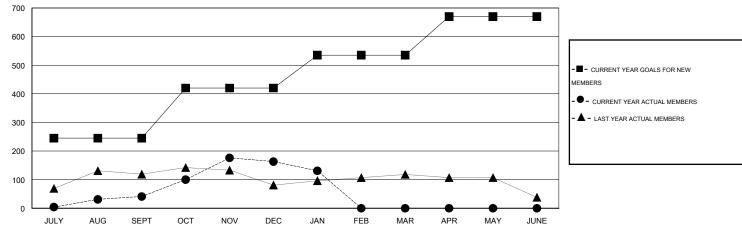

# LOCATION INDIA

 $\mathsf{GMT}\;\mathsf{CA}\;6$ 

| Clubs                 |                  |           |                  |                  | Members               |                    |                                     |                    |                  |
|-----------------------|------------------|-----------|------------------|------------------|-----------------------|--------------------|-------------------------------------|--------------------|------------------|
| RESULTS FOR 2014-2015 |                  |           |                  |                  | RESULTS FOR 2014-2015 |                    |                                     |                    |                  |
| QUARTER               | NEW CLUB<br>GOAL | NEW CLUBS | DROPPED<br>CLUBS | NET<br>GAIN/LOSS | QUARTER               | NEW MEMBER<br>GOAL | CHARTER AND<br>NEW MEMBERS<br>ADDED | DROPPED<br>MEMBERS | NET<br>GAIN/LOSS |
| JULY/AUG/SEPT         | 3                | 1         | 0                | 1                | JULY/AUG/SEPT         | 245                | 130                                 | 89                 | 41               |
| OCT/NOV/DEC           | 2                | 1         | 2                | -1               | OCT/NOV/DEC           | 175                | 195                                 | 73                 | 122              |
| JAN/FEB/MAR           | 2                | 0         | 2                | -2               | JAN/FEB/MAR           | 115                | 22                                  | 54                 | -32              |
| APR/MAY/JUNE          | 3                | 0         | 0                | 0                | APR/MAY/JUNE          | 135                | 0                                   | 0                  | 0                |

### GOALS AND ACTUAL NEW CLUBS CUMULATIVE

| DROPPED CLUBS: 4  |     | 41 CLUBS OF 61 ADDED 1 OR MORE<br>NEW MEMBERS | GENDER DISTRIBUTION  MALE 1,544 (85.64%) |              |     |
|-------------------|-----|-----------------------------------------------|------------------------------------------|--------------|-----|
| DROPPED MEMBERS   |     |                                               | FEMALE                                   | 259 (14.36%) |     |
| DECEASED          | 3   | OLION HERE FOR HEALTH                         |                                          |              |     |
| CLUB CANCELLED 27 |     | CLICK HERE FOR HEALTH ASSESSMENT DATA         | FAMILY UNIT MEMBERS                      |              | 299 |
| OTHER             | 186 | NOCOMENT DATA                                 | HEAD OF HOUSEHOLD                        |              | 114 |
| TOTAL             | 216 |                                               | NON-HEAD OF HOUSEHOL                     | 185          |     |